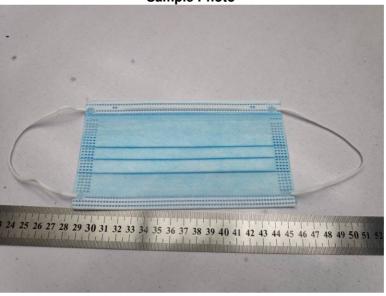

Sample Description : Disposable Medical Mask

Style No. : MSYCYY-01

Composition : 65%non-woven fabric,35%melt-blown fabric

Sample Color : blue

Manufacturer : ZHEJIANG MASHANG TECHNOLOGY CO.,LTD.

Proposed Care Instruction: /